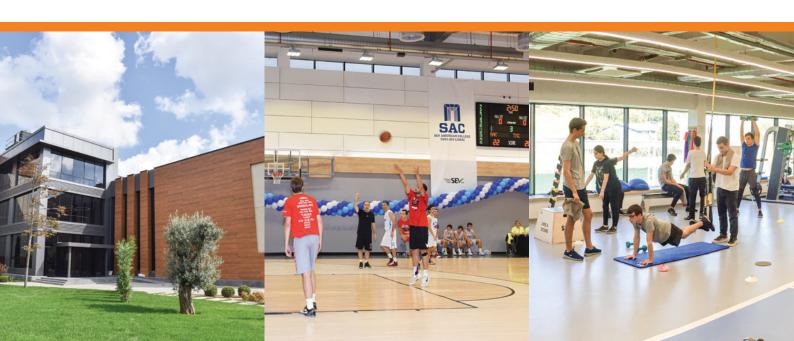

#### Activities

At SAC, our students have 2 mandatory club hours per week. If necessary, they allocate extra time according to the needs of the club and their individual preferences. SAC students are given the opportunity to choose from a wide variety of activities. These include, but are not limited to: Model United Nations, Robotics, Awards of Duke of Edinburgh – his missing, Phoenix /Artificial Intelligence Club, Drama, Short Film Club, Photography, Newspaper, Debate, Leadership and Entrepreneurship, Orchestra, Art clubs such as painting, ceramics, Sports clubs such as basketball, tennis, volleyball, climbing, fitness, Yoga and Wellness etc.